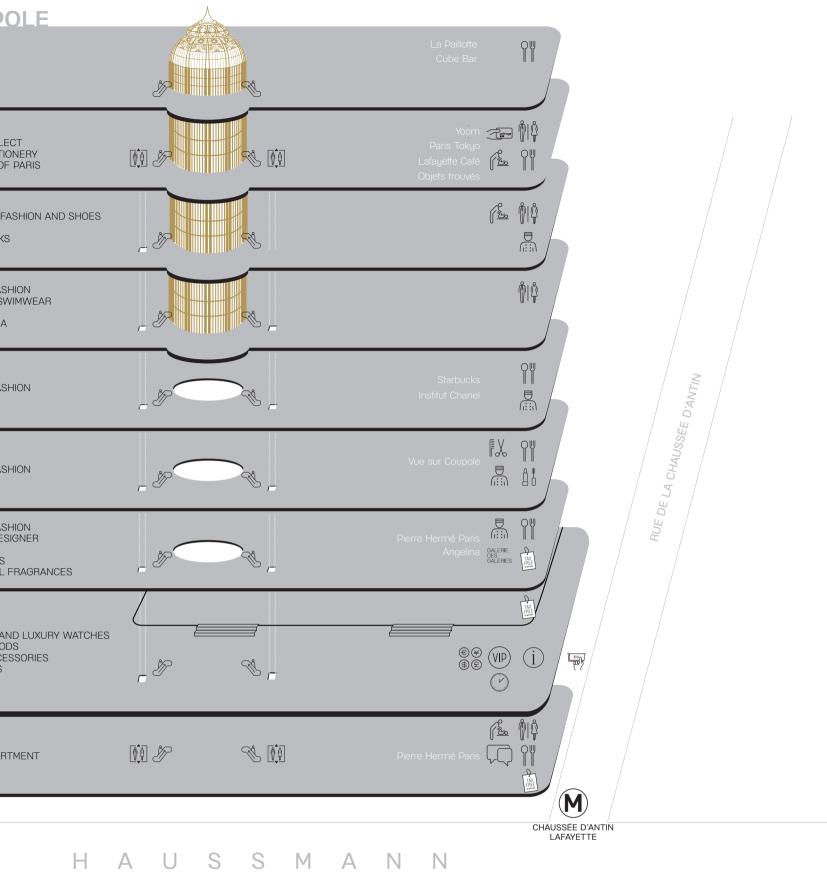

## 

ANGELINA Restaurant and Tearoom Coupole, 1st floor

BIG FERNAND The Hamburgé workshop Homme, 1rst floor

CAFÉ CUILLIER Coffee, breakfast, cocktails Located on the ground floor Maison and Gourmet

CINCO JOTAS Spanish ham specialties Located on the ground floor Maison and Gourmet CUBE BAR Bar and snack bar Coupole, 7th floor

FISH POINT Seafood restaurant Located on the lower ground floor Maison and Gourmet

GELATERIA PEDONE lce cream parlour Located on the ground floor Maison and Gourmet

LAFAYETTE CAFÉ Self-service restaurant Coupole, 6th floor LA PAILLOTTE Mediterranean restaurant Coupole, 7th floor

MAVROMMATIS Greek and Mediterranean specialties Located on the ground floor Maison and Gourmet

PARIS TOKYO Japanese eaterie, sake bar, Aoki pastries Coupole, 6th floor Located on the ground floor Maison and Gourmet.

STARBUCKS Coffee lounge Coupole, 3rd floor

TAFA Asian caterer Located on the ground floor Maison and Gourmet THE BAR & GRILL Located on the lower ground floor Maison and Gourmet

YOOM Dim Sum Restaurant Coupole, 6th floor

VUE SUR COUPOLE Bar and snack bar Coupole, 2nd floor